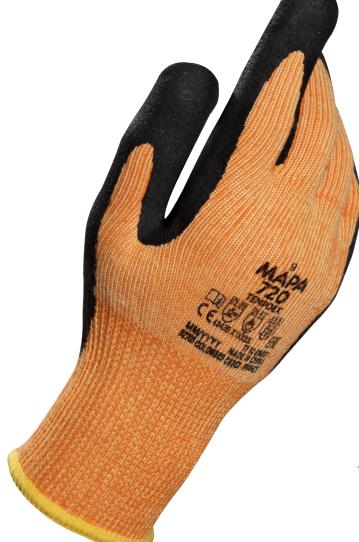

# TempDex 720

### > Dexterity and resistance to cuts for optimised thermal protection

- Special nitrile Grip coating facilitates work in moderately oily environments
- Knitted aramide fibres ensures protection from cuts
- Comfort and insulation of the interior terry-cloth
- Excellent abrasion resistance: superior durability
- Available in vending machine packaging

## Specific features

Dot embossing for better insulation and better grip

| TempDex         | 720                                    |
|-----------------|----------------------------------------|
| Material        | Nitrile                                |
| Length (cm)     | 23 - 28                                |
| Thickness (mm)  | -                                      |
| Wrist           | Knitted wrist                          |
| Colour/Color    | Orange                                 |
| Interior finish | Knitted thermal protection             |
| Exterior finish | Dots                                   |
| Size / EAN      | 7 9 11                                 |
| Packaging       | 1 pair/bag - 12 /bag - 72 pairs/carton |