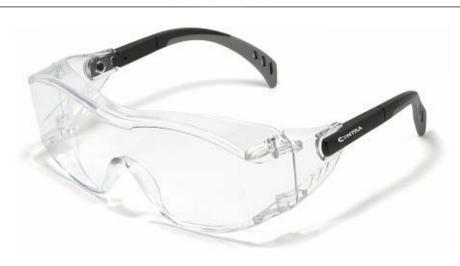

## PRODUCT FILE CT-61CAF

| COMPONENT  | MATERIAL        | FEATURES                                       |
|------------|-----------------|------------------------------------------------|
| Lens       | Polycarbonate   | Wraparound with angled side protection         |
| Nose piece | Polycarbonate   | Universal, Integral to lens                    |
| Sleeve     | Nylon           | 4-position length adjusting & angle adjustment |
| Temple     | Polycarbonate   | Spatula with Co-Injection                      |
| Temple tip | TPE             | Soft, non-slip                                 |
| Hinge      | Polycarbonate   | 3-Barrel Type                                  |
| Screw      | Stainless Steel | Standard Hinge Screw                           |

## SPECIAL FEATURES

- Ratchet angle and Length adjustable temples
- · Fits over smaller prescription glasses
- Filters out 99.9% of all harmful UV light
- Full side and brow protection
- Soft temple tips provide a secure, comfortable fit