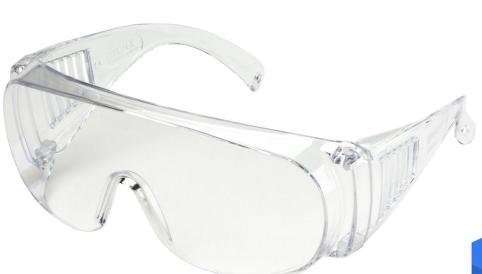

## Contra #PN-10C

PRODUCT NAME: PN-10C STANDARD: ANSI Z87 IMPACT RESISTANT CLOUR BLUE: CLEAR OVER-THE-GLASSES SAFETY GLASSES

Impact Resistance

DURABLE SIDE PROTECTION LENS GUARDS - Designed for the best protection possible Scratch resistant, durable to use. High-level Impact Resistance and UV Light Resistance.

Lightweight polycarbonate safety glasses with a clear lens

SUPERIOR COMFORT - The unique design of these glasses allow for a perfectly comfortable fit. FITS OVER MOST PRESCRIPTION GLASSES USE ANYWHERE YOU NEED EYE PROTECTION - Great for Medical professionals or Construction Safety