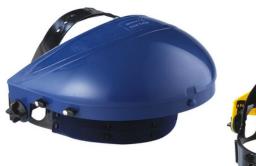

## **BUMP CAPS**

**PRODUCT NAME: B1** 

**STANDARD: EN166, ANSI Z87.1, CSA Z94.3** 

**CLOUR BLUE: YELLOW** 

**HEADGEAR: RATCHET HEADGEAR** 

## **Impact Resistance**

The browguards are made of high impact resistance ABS, which is durable and provides users with excellent protection against impact.

This browguard can fit all FC series visors.

**Made in Taiwan** 

WWW.BLUEEAGLE-SAFETY.COM
282 HEPING SECOND ROAD, KAOHSIUNG 80651,
TAIWAN