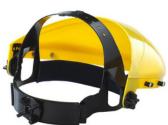

## **BUMP CAPS**

**PRODUCT NAME: B1** 

**STANDARD: EN166, ANSI Z87.1, CSA Z94.3** 

**CLOUR BLUE: YELLOW** 

**HEADGEAR: RATCHET HEADGEAR** 

## **Impact Resistance**

The browguards are made of high impact resistance ABS, which is durable and provides users with excellent protection against impact.

This browguard can fit all FC series visors.

**Made in Taiwan** 

WWW.BLUEEAGLE-SAFETY.COM
282 HEPING SECOND ROAD, KAOHSIUNG 80651,
TAIWAN