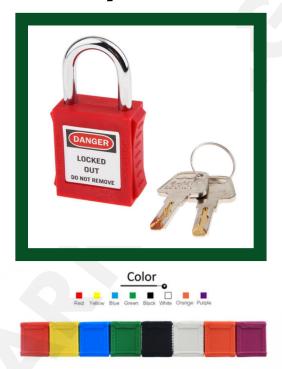

## **Product Description**

- Durable, lightweight with non-conductive PA lock bodies, passed temperature from -57°C to +177, shock resistance; The metal shackle is Chrome plating; the non-conductive shackle is made from steel, ensure the strength and deformation fracture not easily.
- The shackle and key are designed for dust-proof that are suitable for the use of dusty environment. The part code end "DP" stand for dust-proof.
- Resistance of chemical, extreme temperatures and UV rays.
- · Key retaining feature ensure the padlocks are not left unlocked.
- Several types classified by lock bodies; all different colors available.
- Contain "DANGER" and "PROPERTY OF" standard labels on front and back.