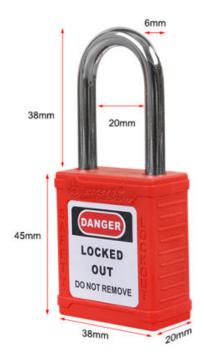

## Contra #BD-G01

PRODUCT NAME: 38MM STEEL SHACKLE SAFETY PADLOCK

## **Product Description**

- Durable, lightweight with non-conductive PA lock bodies, passed temperature from -57°C to +177, shock resistance; The metal shackle is Chrome plating; the non-conductive shackle is made from steel, ensure the strength and deformation fracture not easily.
- The shackle and key are designed for dust-proof that are suitable for the use of dusty environment. The part code end "DP" stand for dust-proof.
- Resistance of chemical, extreme temperatures and UV rays.
- · Key retaining feature ensure the padlocks are not left unlocked.
- Several types classified by lock bodies; all different colors available.
- Contain "DANGER" and "PROPERTY OF" standard labels on front and back.