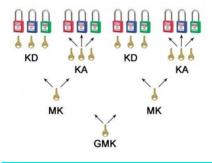

## Safety Padlock



## Contra #BD-G01

PRODUCT NAME: 38MM STEEL SHACKLE SAFETY PADLOCK

## **Product Description**

- Durable, lightweight with non-conductive PA lock bodies, passed temperature from -57°C to +177, shock resistance; The metal shackle is Chrome plating; the non-conductive shackle is made from steel, ensure the strength and deformation fracture not easily.
- The shackle and key are designed for dust-proof that are suitable for the use of dusty environment. The part code end "DP" stand for dust-proof.
- Resistance of chemical, extreme temperatures and UV rays.
- · Key retaining feature ensure the padlocks are not left unlocked.
- Several types classified by lock bodies; all different colors available.
- Contain "DANGER" and "PROPERTY OF" standard labels on front and back.



**CUSTOM: KEY SYSTEM** 

WWW.METHAVEEONLINE.COM