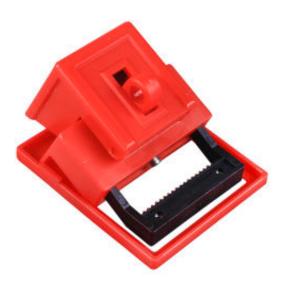

## **Product Description**

- Made from high strength transparent glass resin PC.
- Use thumbscrew to clamp lock out securely onto switch tongue, then pull cover and lock in place to prevent clamp front being loosened
- New blade design provides tighter grip with less torque on thumb screw
- Detachable cleats expand the range of applicable breakers
- Can use padlocks with a shackle diameter up to 7mm.
- BD-D12: Can lock handle width less than 42mm