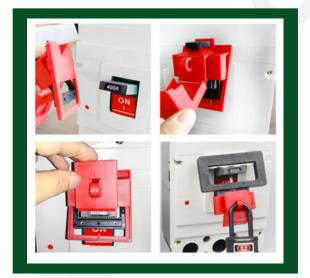

## **Product Description**

- Made from high strength transparent glass resin PC.
- Use thumbscrew to clamp lock out securely onto switch tongue, then pull cover and lock in place to prevent clamp front being loosened
- New blade design provides tighter grip with less torque on thumb screw
- Detachable cleats expand the range of applicable breakers
- Can use padlocks with a shackle diameter up to 7mm.
- BD-D12: Can lock handle width less than 42mm