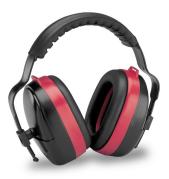

## Product specifications

The MaxiMuff<sup>™</sup> is a high performance ear muff, providing hearing protection in the most challenging environments without sacrificing comfort. Rugged, fully dielectric construction protects workers from electrical shocks and shorts.

| Produc | t's highlights & user's benefits                                                                                 |
|--------|------------------------------------------------------------------------------------------------------------------|
|        | Comfortable, yet tough unbreakable multi-<br>position headband.                                                  |
|        | Exclusive ELVEX® "smart fold-out" design,<br>muffs fold-out and rest comfortably around<br>neck when not in use. |
|        | Self-aligning suspension on headband for<br>quick fitting and adjustment.                                        |
|        | Soft, pliable SuperSeal™ ear cushions are<br>long lasting and resist body oil and sweat.                         |
|        | Multi-position use with or without optional<br>support strap for compatibility when worn<br>with other hats.     |