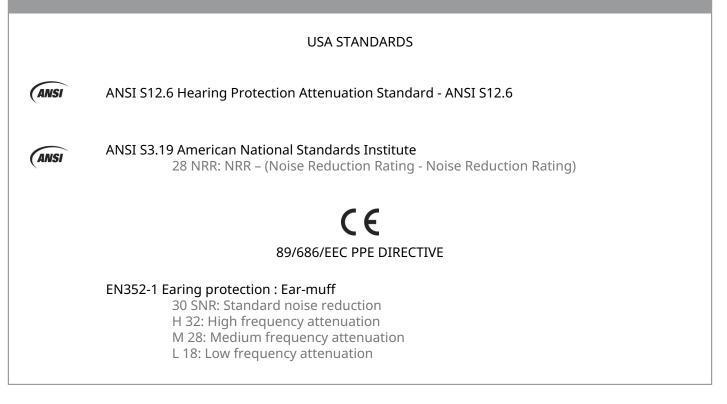

Certifications and Standards

| eferences  |               |        |         |    |          |
|------------|---------------|--------|---------|----|----------|
| References | Bar code      | COLOR  | SIZE    | Ŷ  | <b>b</b> |
| WELHB35    | 7292948235070 | Black  | No size | 24 | -        |
| WELHB35Y   | 3295249224516 | Yellow | No size | 2  | -        |