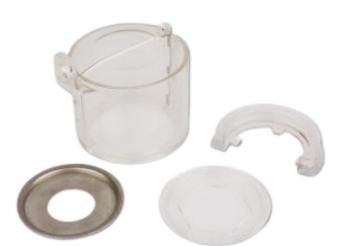

## Contra #BD-D53

PRODUCT NAME: EMERGENCY STOP LOCKOUT FOR PIECES IN ONE SET STANDARD: CE, ISO9001, ISO14001, OHSAS18001

## **Product Description**

- Made from rugged polypropylene PP and impact modified PA
- Avoid unpick, install easily, install the base on the bottom of the emergency stop switch, can lock and remove at random.
- Install on the push or spiral release emergency stop button, avoid accidentally touch.
- When no need lock at ordinary time, leave the base at site, not affect the operation at all. Put the cover to lock the base if necessary.
- BD-D53: Four pieces in one set