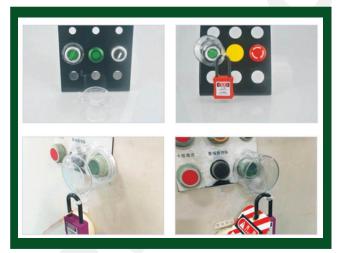

## **Product Description**

- Made from rugged polypropylene PP and impact modified PA
- Avoid unpick, install easily, install the base on the bottom of the emergency stop switch, can lock and remove at random.
- Install on the push or spiral release emergency stop button, avoid accidentally touch.
- When no need lock at ordinary time, leave the base at site, not affect the operation at all. Put the cover to lock the base if necessary.
- BD-D53: Four pieces in one set