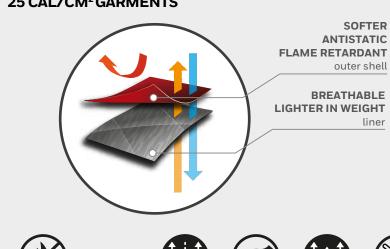

#### **BREAKTHROUGH COMFORT** IN OUR LIGHTEST AND MOST BREATHABLE 25 CAL/CM<sup>2</sup> GARMENTS

Softer

More Sweat

More ability to Transport take body shape

\*Based on independent lab test results, in comparison to cotton offering

#### LIGHTWEIGHT

Our lightest, most breathable 25 Cal/cm2 Premium garments yet. Our exclusive fabric layering design is the lightest and most breathable option available\*, no gimmicks or tricks needed.