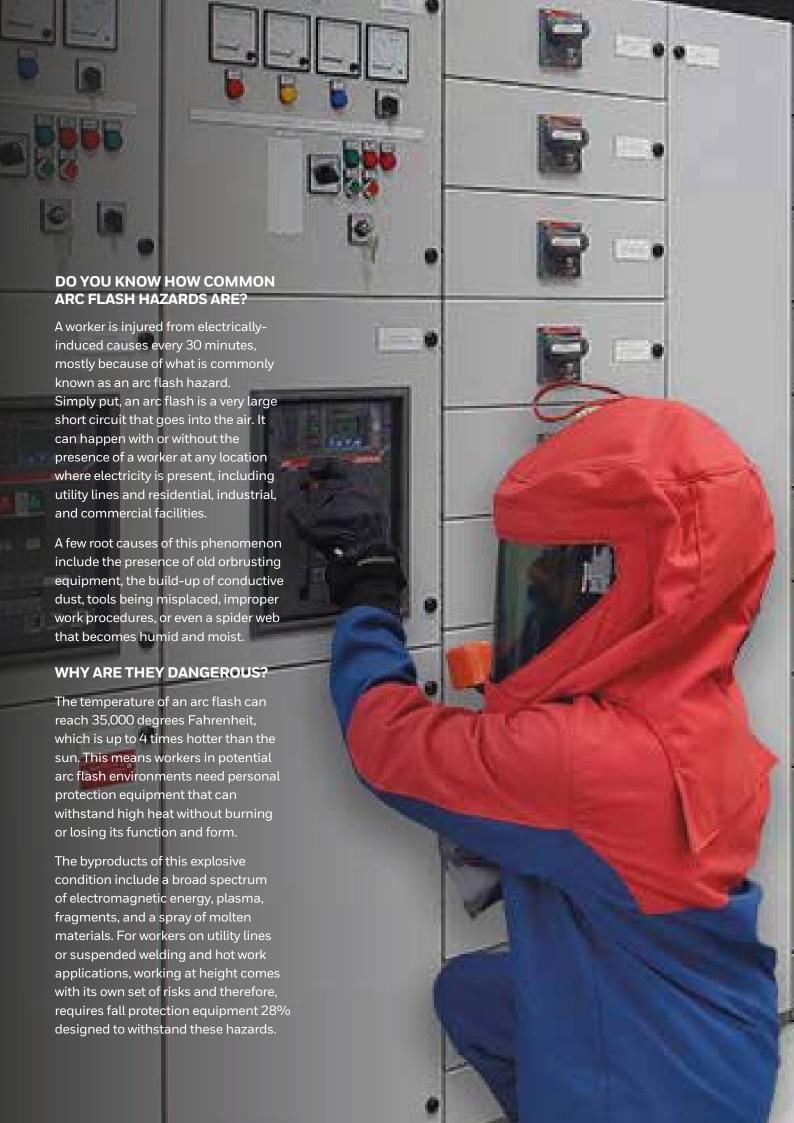

#### WHY ARC FLASH?

With our long-standing expertise in arc flash protection and a deep understanding of worker needs, Honeywell has redefined the notion of comfort, style and safety.

The lightweight design, soft fabrics and optimal fit are truly a difference that you will feel. All this is accompanied by a complete feature set for a professional grade arc flash line-up.

#### ON THE JOB SAFETY

#### **INDUSTRIES AND APPLICATIONS**

- **Utilities -** Substation work and underground applications.
- Commercial Electrical panel and breaker room maintenance.
- **Industrial Plant shut** downs and energized equipment repair
- General Manufacturing -Facility electrical work, electric vehicles.