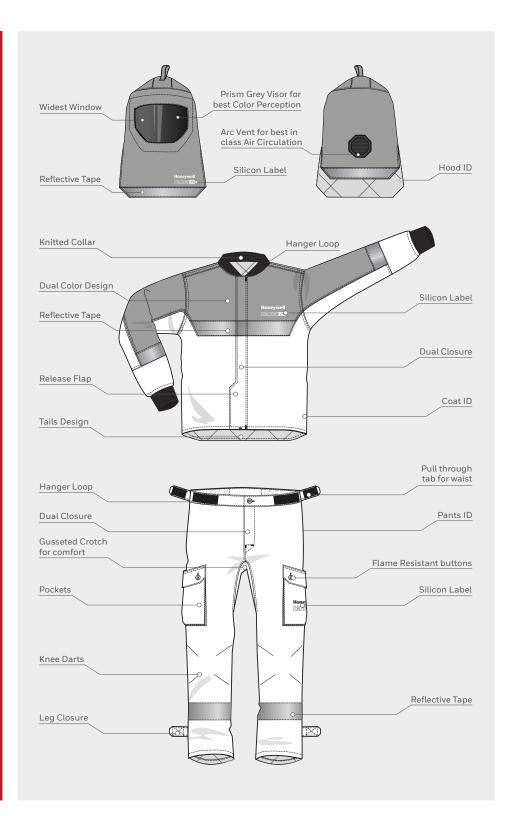

#### ENHANCED FIT

All garment types have been re-sized (based on ASTM D6240/D6240M-12 and D8077/D8077M-16) on for the best fit, improved comfort and mobility.

#### VENTILATED

Hoods now come standard with a Paulson ArcVent™.

SPORTY LOOK
 Modernized appearance.

## **CHOOSE YOUR ARC FLASH WEAR**

| 25 CAL INDIVIDUAL PARTS |           |                                                          |  |  |
|-------------------------|-----------|----------------------------------------------------------|--|--|
| PARTS                   | SKU       | DESCRIPTION                                              |  |  |
| HOOD                    | INFH25RB  | 25 CAL/CM <sup>2</sup> HOOD                              |  |  |
| COAT                    | INACC25RB | 25 CAL/CM <sup>2</sup> COAT<br>Sizes available: XS - 5XL |  |  |
| PANTS                   | INACP25RB | 25 CAL/CM <sup>2</sup> PANT<br>Sizes available: XS - 5XL |  |  |