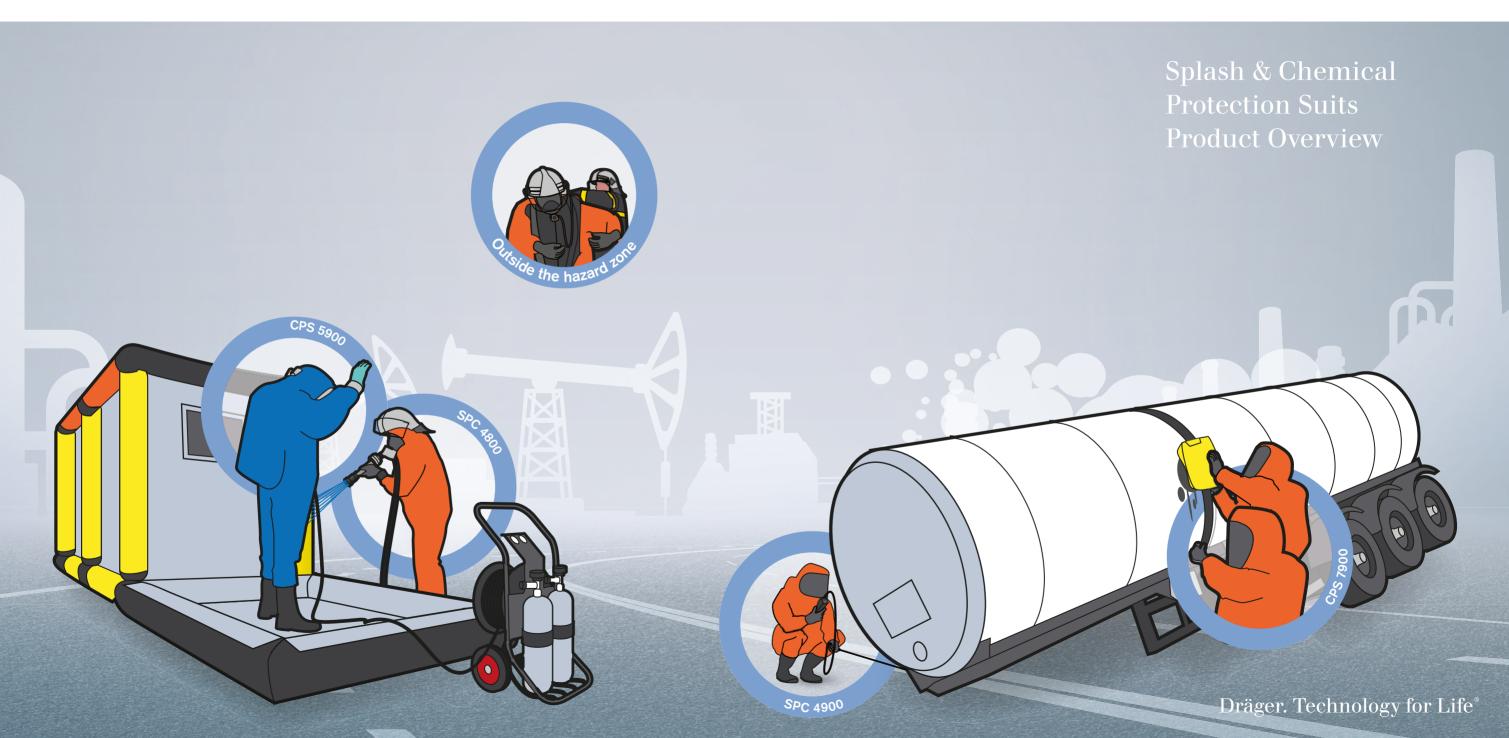

## **Protection Suits**

· Better seal and faster donning

Airline connection

(extended duration)

X

Ventilation for

climate control

**Breathing Protection** 

PAPR

SCBA

APR

**Breathing Protection** 

PAPR

**SCBA** 

APR

X

Airline connection

(extended duration)

X

Ventilation for

climate control





SCBA

**Breathing Protection** 

PAPR

APR

(extended duration)

Ventilation for climate control

• Customized configuration with different accessories for higher comfort available

## **Breathing Protection**

APR

X PAPR

SCBA

Airline connection (extended duration)

Ventilation for climate contro