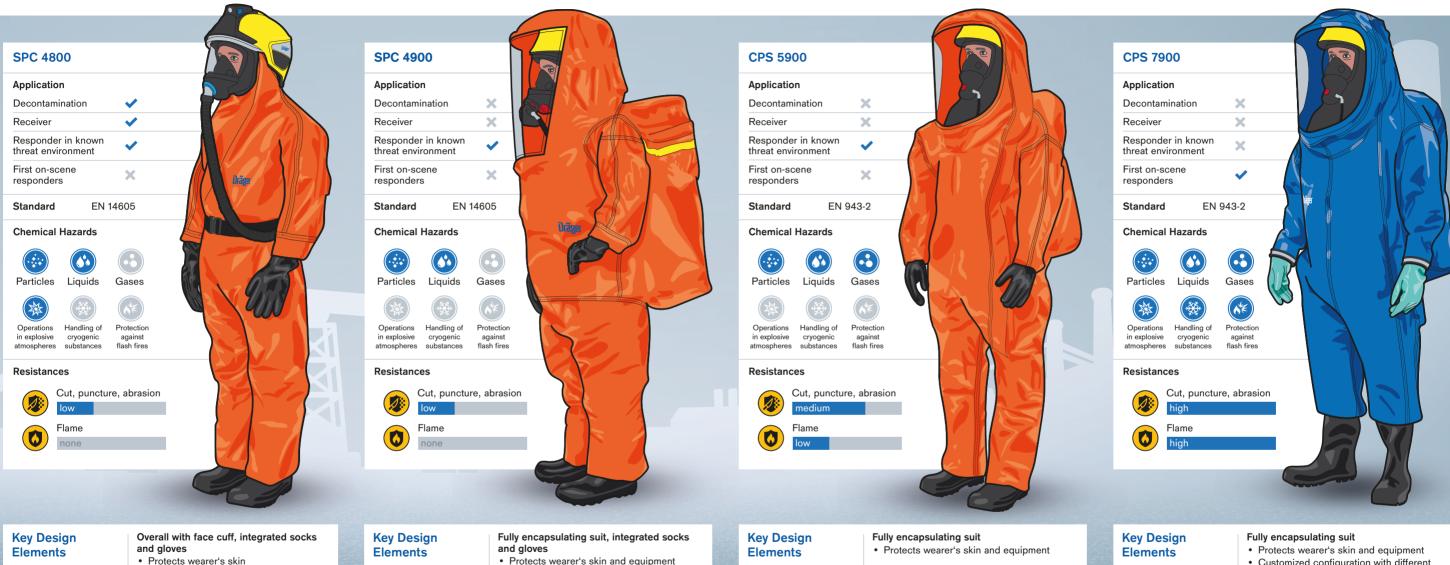

## **Protection Suits**

· Better seal and faster donning

Airline connection

(extended duration)

X

Ventilation for

climate control

**Breathing Protection** 

PAPR

SCBA

APR

**Breathing Protection** 

PAPR

**SCBA** 

APR

X

Airline connection

(extended duration)

X

Ventilation for

climate control

SCBA

**Breathing Protection** 

PAPR

APR

(extended duration)

Ventilation for climate control

• Customized configuration with different accessories for higher comfort available

## **Breathing Protection**

APR

X PAPR

SCBA

Airline connection (extended duration)

Ventilation for climate contro